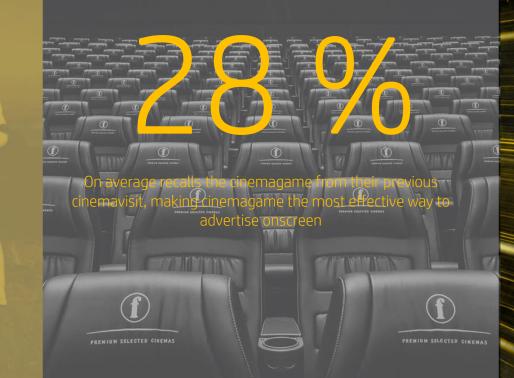

With Leffapeli the advertiser gets 6-10 minute dominance before each movie to activate and entertain the audience with their brand.

8-12% of the audience participates in the gme, while the rest of the audience in engaged to the screen to follow the action.