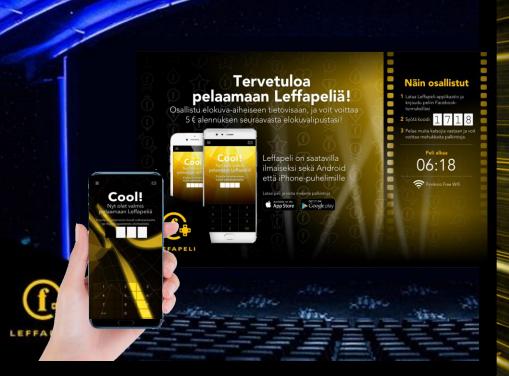

#### CINEMAGAME (=Leffapeli) ON-SCREEN

Cinemagme is played before every public screening in all Finnkino theaters (excl. Maxim)

Leffapeli was lauched in 2016. Audience has been taught to use the app before the movie. Leffapeli has approx. 700.000 users.

With Leffapeli the advertiser gets 6-10 minute dominance before each movie to activate and entertain the audience with their brand.

8-12% of the audience participates in the gme, while the rest of the audience in engaged to the screen to follow the action.

# 91%

Of the audience arrives to the auditorium before the start of the ads, ready to play the cinemagame