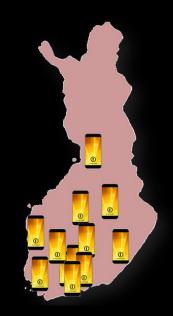

### 12 cities, 16 theaters, 117 screens Approx. 10.000 screenings during four weeks

| Espoo        | Omena, Sello                     |  |  |
|--------------|----------------------------------|--|--|
| Helsinki     | Kinopalatsi, Tennispalatsi, Itis |  |  |
| Jyväskylä    | Fantasia                         |  |  |
| Kuopio       | Scala                            |  |  |
| Lahti        | Kuvapalatsi                      |  |  |
| Oulu         | Plaza                            |  |  |
| Pori         | Promenadi                        |  |  |
| Tampere      | Cine Atlas, Plevna               |  |  |
| Turku        | Kinopalatsi                      |  |  |
| Vantaa       | Flamingo                         |  |  |
| Lappeenranta | Strand                           |  |  |
| Raisio       | Mylly                            |  |  |